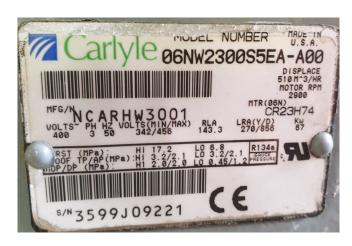

# Carlyle / Carrier 06NW2300S5EA-A00

### **Specifications**

| Brand                    | Carlyle / Carrier |
|--------------------------|-------------------|
| Туре                     | 06NW2300S5EA-A00  |
| Refrigerant              | Freon             |
| Liquid line filter drier | <b>✓</b>          |
| m3 / h                   | 510,0             |
| Sizes                    | 980x800x550 mm    |
|                          | (LxWxH)           |

# Used Carlyle / Carrier 06NW2300S5EA-A00

Used Carlyle / Carrier 06NW2300S5EA screw compressor on Freon with a liquid line filter drier. The screw compressor has a displacement of 510,0 m³/h at 2900 RPM.
\*Why choose for HOSBV? Were not only the largest used refrigeration specialist in Europe, but also, we deliver all equipment including an extensive test, warranty and industrial cleaning.
\*Optional we can also perform a new paint job and arrange the logistics.