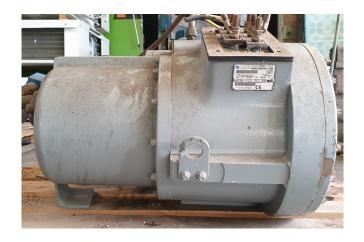

### **Specifications**

| Brand                    | Carlyle / Carrier |
|--------------------------|-------------------|
| Туре                     | 06NW2300S5EA-A00  |
| Refrigerant              | Freon             |
| Liquid line filter drier | <b>✓</b>          |
| m3 / h                   | 510,0             |
| Sizes                    | 980x800x550 mm    |
|                          | (LxWxH)           |

# Used Carlyle / Carrier 06NW2300S5EA-A00

Used Carlyle / Carrier 06NW2300S5EA screw compressor on Freon with a liquid line filter drier. The screw compressor has a displacement of 510,0 m³/h at 2900 RPM.
\*Why choose for HOSBV? Were not only the largest used refrigeration specialist in Europe, but also, we deliver all equipment including an extensive test, warranty and industrial cleaning.
\*Optional we can also perform a new paint job and arrange the logistics.