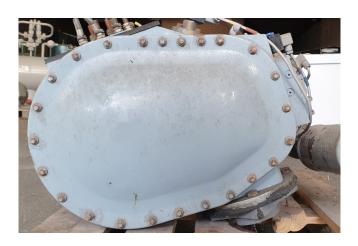

# Used Carlyle / Carrier 06NW2300S5EA-A00

Used Carlyle / Carrier 06NW2300S5EA screw compressor on Freon with a liquid line filter drier. The screw compressor has a displacement of 510,0 m³/h at 2900 RPM.
\*Why choose for HOSBV? Were not only the largest used refrigeration specialist in Europe, but also, we deliver all equipment including an extensive test, warranty and industrial cleaning.
\*Optional we can also perform a new paint job and arrange the logistics.