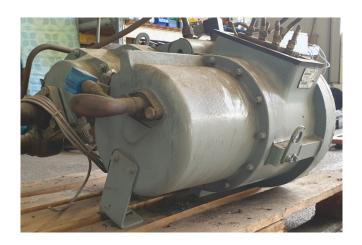

### **Specifications**

| Brand                    | Carlyle / Carrier |
|--------------------------|-------------------|
| Туре                     | 06NW2300S5EA-A00  |
| Refrigerant              | Freon             |
| Liquid line filter drier | <b>✓</b>          |
| m3 / h                   | 510,0             |
| Sizes                    | 980x800x550 mm    |
|                          | (LxWxH)           |

# Used Carlyle / Carrier 06NW2300S5EA-A00

Used Carlyle / Carrier 06NW2300S5EA screw compressor on Freon with a liquid line filter drier. The screw compressor has a displacement of 510,0 m³/h at 2900 RPM.
\*Why choose for HOSBV? Were not only the largest used refrigeration specialist in Europe, but also, we deliver all equipment including an extensive test, warranty and industrial cleaning.
\*Optional we can also perform a new paint job and arrange the logistics.