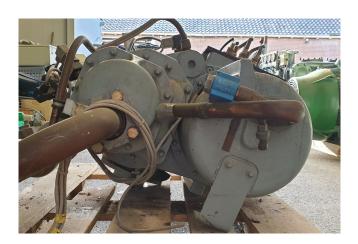

# Used Carlyle / Carrier 06NW2300S5EA-A00

Used Carlyle / Carrier 06NW2300S5EA screw compressor on Freon with a liquid line filter drier. The screw compressor has a displacement of 510,0 m³/h at 2900 RPM.
\*Why choose for HOSBV? Were not only the largest used refrigeration specialist in Europe, but also, we deliver all equipment including an extensive test, warranty and industrial cleaning.
\*Optional we can also perform a new paint job and arrange the logistics.