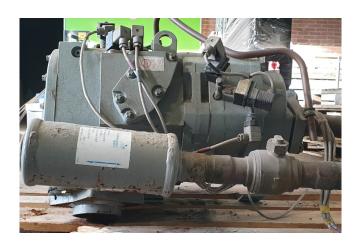

# Used Carlyle / Carrier 06NW2300S5EA-A00

Used Carlyle / Carrier 06NW2300S5EA screw compressor on Freon with a liquid line filter drier. The screw compressor has a displacement of 510,0 m³/h at 2900 RPM.
\*Why choose for HOSBV? Were not only the largest used refrigeration specialist in Europe, but also, we deliver all equipment including an extensive test, warranty and industrial cleaning.
\*Optional we can also perform a new paint job and arrange the logistics.