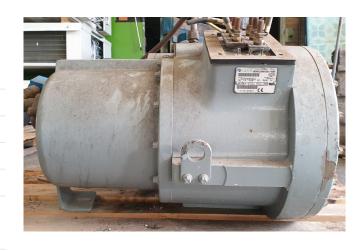

### **Specifications**

| Brand                    | Carlyle / Carrier |
|--------------------------|-------------------|
| Туре                     | 06NW2300S5EA-A00  |
| Refrigerant              | Freon             |
| Liquid line filter drier | <b>✓</b>          |
| m3 / h                   | 510,0             |
| Sizes                    | 980x800x550 mm    |
|                          | (LxWxH)           |

# Used Carlyle / Carrier 06NW2300S5EA-A00

Used Carlyle / Carrier 06NW2300S5EA screw compressor on Freon with a liquid line filter drier. The screw compressor has a displacement of 510,0 m³/h at 2900 RPM.
\*Why choose for HOSBV? Were not only the largest used refrigeration specialist in Europe, but also, we deliver all equipment including an extensive test, warranty and industrial cleaning.
\*Optional we can also perform a new paint job and arrange the logistics.