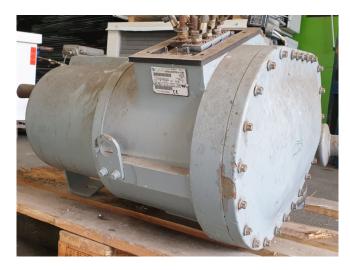

### **Specifications**

| Brand                    | Carlyle / Carrier |
|--------------------------|-------------------|
| Туре                     | 06NW2300S5EA-A00  |
| Refrigerant              | Freon             |
| Liquid line filter drier | <b>✓</b>          |
| m3 / h                   | 510,0             |
| Sizes                    | 980x800x550 mm    |
|                          | (LxWxH)           |

# Used Carlyle / Carrier 06NW2300S5EA-A00

Used Carlyle / Carrier 06NW2300S5EA screw compressor on Freon with a liquid line filter drier. The screw compressor has a displacement of 510,0 m³/h at 2900 RPM.
\*Why choose for HOSBV? Were not only the largest used refrigeration specialist in Europe, but also, we deliver all equipment including an extensive test, warranty and industrial cleaning.
\*Optional we can also perform a new paint job and arrange the logistics.